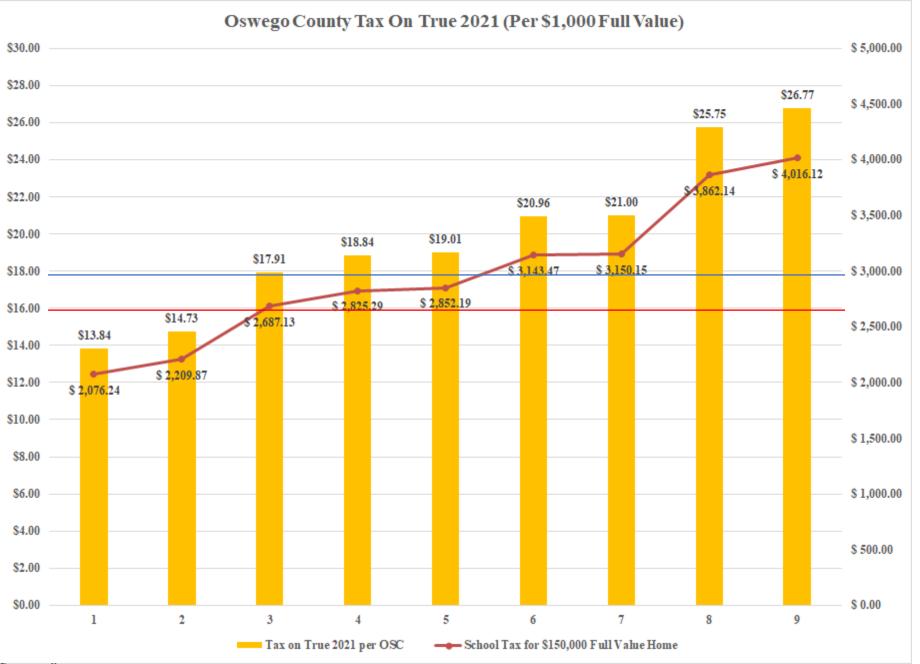

4,401 |      | 9d) Local share after aid of 2018-19 allowable capital expenditures       | + | 684,401 |

Maximum Allowable Tax Levy for 2019-20 = 44,458,867.27 Maximum Allowable Tax Levy for 2019-20 = 29,458,867.27 Equals: Equals: (requiring a simple majority vote) (requiring a simple majority vote)



| 2019-20     | 29,458,867.27 | 2019-20     |
|-------------|---------------|-------------|
| 2018-19     | 29,253,417.00 | 2018-19     |
| \$ Change = | 205,450.27    | \$ Change = |
| % change =  | 0.70%         | % change =  |

51.98%

44,458,867.27

29,253,417.00

15,205,450.27

Oswego County Tax On True 2021 (Per \$1,000 Full Value)

**2021 State** Average ~\$17.86



Source: Office of the State Comptroller:

2021 State
Average
~\$17.86
Or \$2,679 for
a Home with
\$150,000 Full
Value





Source: Office of the State Comptroller:

#### Revenues:

Tax increase 0% and 0% Thereafter

State Aid Major Foundation Aid Increase for next two years, then significant reduction in rate of increase thereafter

Variable Transportation Aid

Building Aid follows Debt Service Schedule\*

Federal Aid remains Stable

MAJOR PILOT Revenue EXHAUSTED Beginning in 2025-26

#### Expenditures:

Follow contractual Obligations

No notable changes in staff patterns

Stable ERS and TRS increased costs\*

| Fiscal Year Ending June 30: | Budget 2022  | 2023         | 2024         | 2025         | 2026         | 2027         |
|-----------------------------|--------------|--------------|--------------|--------------|--------------|--------------|
| Unassigned Fund Balance     | \$3,876,834  | \$3,962,51