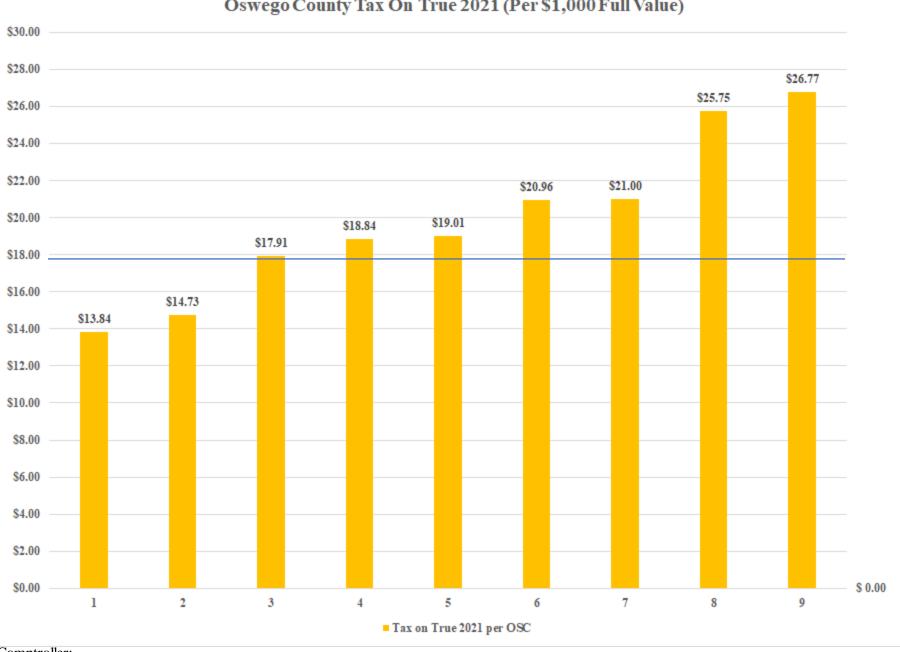

| + | -       |
| ! | 9d) Local share after aid of 2018-19 allowable capital expenditures       | + | 684,401 |      | 9d) Local share after aid of 2018-19 allowable capital expenditures       | + | 684,401 |

Maximum Allowable Tax Levy for 2019-20 = 44,458,867.27 Maximum Allowable Tax Levy for 2019-20 = 29,458,867.27 Equals: Equals: (requiring a simple majority vote) (requiring a simple majority vote)



| 2019-20     | 29,458,867.27 | 2019-20     |
|-------------|---------------|-------------|
| 2018-19     | 29,253,417.00 | 2018-19     |
| \$ Change = | 205,450.27    | \$ Change = |
| % change =  | 0.70%         | % change =  |

51.98%

44,458,867.27

29,253,417.00

15,205,450.27

Oswego County Tax On True 2021 (Per \$1,000 Full Value)

**2021 State** Average ~\$17.86



Source: Office of the State Comptroller:

2021 State
Average
~\$17.86
Or \$2,679 for
a Home with
\$150,000 Full
Value





Source: Office of the State Comptroller:

#### Revenues:

Tax increase 0% and 0% Thereafter

State Aid Major Foundation Aid Increase for next two years, then significant reduction in rate of increase thereafter

Variable Transportation Aid

Building Aid follows Debt Service Schedule\*

Federal Aid remains Stable

MAJOR PILOT Revenue EXHAUSTED Beginning in 2025-26

#### Expenditures:

Follow contractual Obligations

No notable changes in staff patterns

Stable ERS and TRS increased costs\*

| Fiscal Year Ending June 30: | Budget 2022  | 2023         | 2024         | 2025         | 2026         | 2027         |
|-----------------------------|--------------|------------