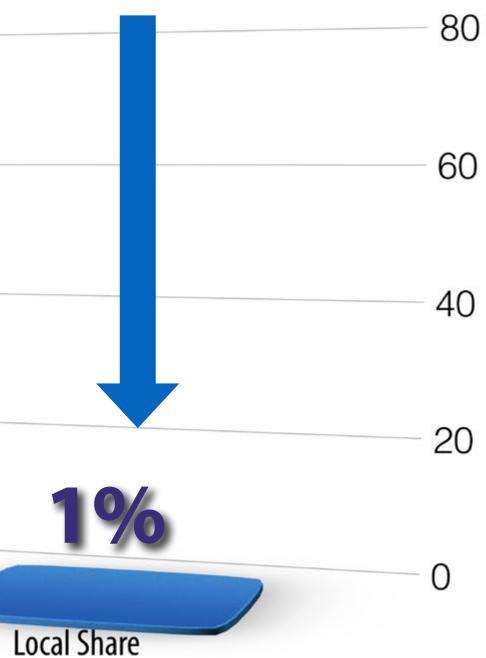

## SAVINGS

| 17%<br>7%<br>Retiring Debt                                  |                            |
|-------------------------------------------------------------|----------------------------|
| State Aid Retiring Debt Ca                                  | pital Reserve Local S      |
| <b>sts</b>                                                  | \$63,100,0                 |
| Is to Apply to the Project                                  | \$5,900,00                 |
| ebt Average/Year                                            | \$648,237                  |
| Average Local Share/Year                                    | \$16,430                   |
| Average Impact per \$100,000 Full                           | <b>Value</b> \$1.15, or \$ |
| Average Tax Levy Impact                                     | 0.06%                      |
| <b>Full Capital Project Info</b><br>www.oswego.org/capitalp |                            |
|                                                             |                            |

## **Local Share**